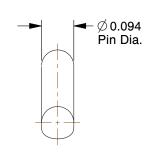

**SCALE** 3.59

| COMPONENT                                   | Cotter Pin |        |
|---------------------------------------------|------------|--------|
| 2WZW7                                       |            | UNIT   |
|                                             |            | INCH   |
|                                             |            | SHEET  |
| Cotter Pin, HammLock, 3/32Dx1-1/4" L, PK100 |            | 1 of 1 |