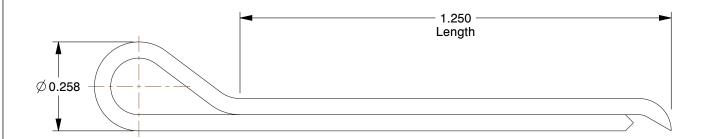

**SCALE** 3.59

| COMPONENT                                   | Cotter Pin |        |
|---------------------------------------------|------------|--------|
| 2WZW7                                       |            | UNIT   |
|                                             |            | INCH   |
|                                             |            | SHEET  |
| Cotter Pin, HammLock, 3/32Dx1-1/4" L, PK100 |            | 1 of 1 |