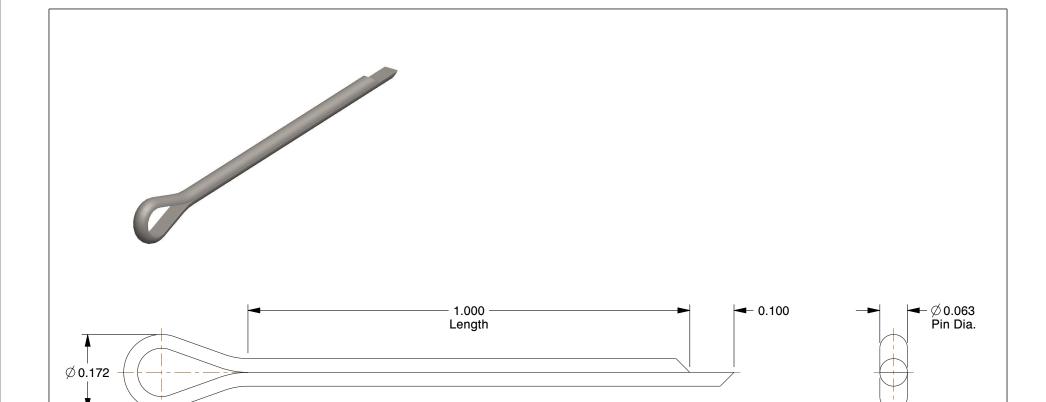

## NOTES:

1. TYPE: Extended Prong

2. MATERIAL: 18-8 Stainless Steel

3. FINISH: Plain

100 Grainger Parkway, Lake Forest, Illinois 60045-5201 1-(800) GRAINGER, 1-(800) 472-4643, (847) 535-1000 www.grainger.com

4.60

COMPONENT

Cotter Pin, Ext Prong, 1/16"Dx1" L, PK100

2WZP8

UNIT INCH

SHEET 1 of 1

Cotter Pin