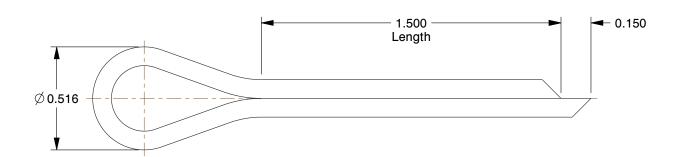

## NOTES:

1. TYPE : Extended Prong 2. MATERIAL : Low Carbon Steel

3. FINISH: Zinc Plated

100 Grainger Parkway, Lake Forest, Illinois 60045-5201 1-(800) GRAINGER, 1-(800) 472-4643, (847) 535-1000 www.grainger.com This file and any associated information and specifications are provided for reference and evaluation purposes only, and is subject to change without notice. Grainger makes no representations, warranties or guarantees as to the appropriateness, accuracy, completeness, or suitability for any purpose, of the file, information or specifications. You are solely responsible for the use of the file, information or specifications.

2.08

| COMPONENT         | Cotter Pin                 |        |
|-------------------|----------------------------|--------|
|                   |                            | UNIT   |
| 2WZK7             |                            | INCH   |
|                   |                            | SHEET  |
| Cotter Pin, Ext P | Png, 3/16"Dx1-1/2" L, PK50 | 1 of 1 |