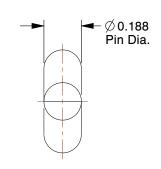

2.08

| COMPONENT         | Cotter Pin                 |        |
|-------------------|----------------------------|--------|
|                   |                            | UNIT   |
| 2WZK7             |                            | INCH   |
|                   |                            | SHEET  |
| Cotter Pin, Ext P | Png, 3/16"Dx1-1/2" L, PK50 | 1 of 1 |