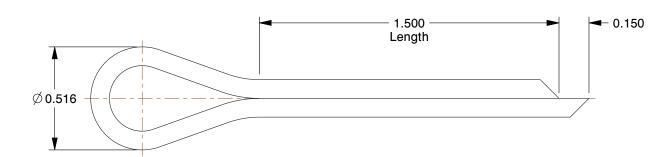

SCALE

2.08

COMPONENT

Cotter Pin

2WZK2

Cotter Pin, Ext Png, 3/16"Dx1-1/2" L, PK250

INCH

UNIT