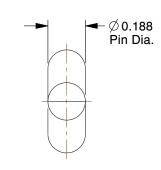

SCALE

2.08

COMPONENT

Cotter Pin

2WZK2

Cotter Pin, Ext Png, 3/16"Dx1-1/2" L, PK250

INCH

UNIT