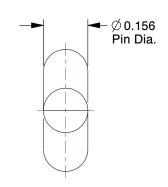

Cotter Pin

**SCALE** 

2.96

COMPONENT

**2WZH8** 

Cotter Pin, Ext Prong, 5/32"Dx1" L, PK1000

INCH
SHEET

1 of 1