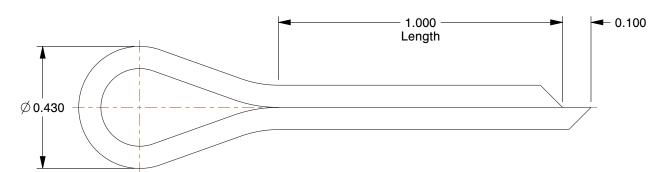

Cotter Pin

**SCALE** 

2.96

COMPONENT

**2WZH8** 

Cotter Pin, Ext Prong, 5/32"Dx1" L, PK1000

INCH
SHEET

1 of 1