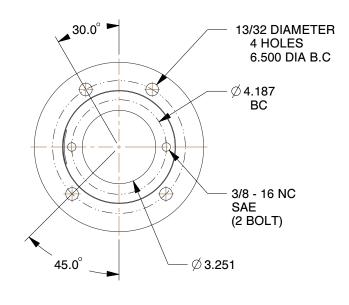

## **NOTES:**

1. FINISH: Plain

2. MOUNTING: Horizontal 3. FLANGE STYLE: SAE A 4. ITEM: Pump/Motor Adapter 5. MATERIAL: Aluminum Alloy 6. BOLT CONFIGURATION: 2 7. MOTOR FRAME: PEM-G Flange

8. FEATURES: Slotted for Easy Coupling Adjustment

Hydraulic Pump and Motor Mount

Engine/Pump Adapter,SAE A,PEM-G Flange