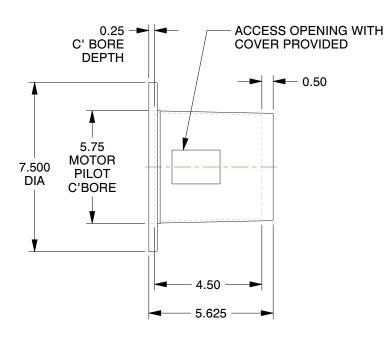

## **NOTES:**

1. FINISH: Plain

2. MOUNTING: Horizontal 3. FLANGE STYLE: SAE A 4. ITEM: Pump/Motor Adapter 5. MATERIAL: Aluminum Alloy 6. BOLT CONFIGURATION: 2 7. MOTOR FRAME: PEM-G Flange

8. FEATURES: Slotted for Easy Coupling Adjustment

Hydraulic Pump and Motor Mount

Engine/Pump Adapter,SAE A,PEM-G Flange