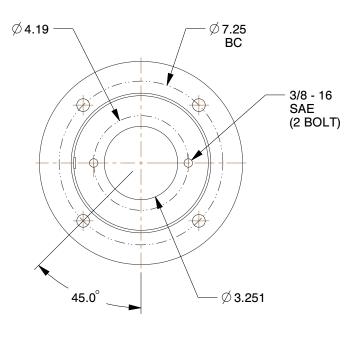

## **NOTES:**

1. FINISH: Plain

FLANGE STYLE: SAE A
 ITEM: Pump/Motor Adapter
 MATERIAL: Aluminum Alloy
 BOLT CONFIGURATION: 2 and 4

6. MOTOR FRAME: 182-256TC

7. FEATURES: Slotted for Easy Coupling Adjustment

8. MOUNTING: Horizontal/Vertical Contains (2) SAE 45° Mounting Patterns

100 Grainger Parkway, Lake Forest, Illinois 60045-5201 1-(800) GRAINGER, 1-(800) 472-4643, (847) 535-1000 www.grainger.com This file and any associated information and specifications are provided for reference and evaluation purposes only, and is subject to change without notice. Grainger makes no representations, warranties or guarantees as to the appropriateness, accuracy, completeness, or suitability for any purpose, of the file, information or specifications. You are solely responsible for the use of the file, information or specifications.