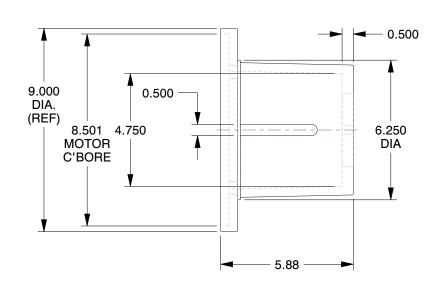

## **NOTES:**

1. FINISH: Plain

FLANGE STYLE: SAE A
 ITEM: Pump/Motor Adapter
 MATERIAL: Aluminum Alloy
 BOLT CONFIGURATION: 2 and 4

6. MOTOR FRAME: 182-256TC

7. FEATURES: Slotted for Easy Coupling Adjustment

8. MOUNTING: Horizontal/Vertical Contains (2) SAE 45° Mounting Patterns

100 Grainger Parkway, Lake Forest, Illinois 60045-5201 1-(800) GRAINGER, 1-(800) 472-4643, (847) 535-1000 www.grainger.com This file and any associated information and specifications are provided for reference and evaluation purposes only, and is subject to change without notice. Grainger makes no representations, warranties or guarantees as to the appropriateness, accuracy, completeness, or suitability for any purpose, of the file, information or specifications. You are solely responsible for the use of the file, information or specifications.

## 2WXK9

Pump/Motor Adapter, SAE A, 182-256TC

INCH
SHEET

1 of 1