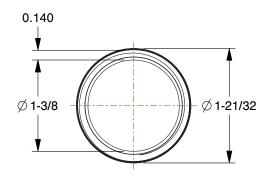

COMPONENT

Pipe

2WV57

Pipe: Black Steel, 1 1/4 in Nominal Pipe Size, 5 ft Overall Lg, Threaded on Both Ends, Schedule 40 INCH SHEET

1 of 1