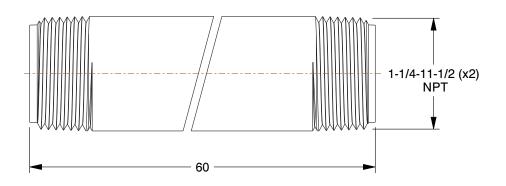

COMPONENT

Pipe

2WV57

Pipe: Black Steel, 1 1/4 in Nominal Pipe Size, 5 ft Overall Lg, Threaded on Both Ends, Schedule 40 INCH SHEET

1 of 1