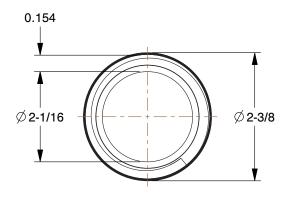

**SCALE** 

0.94

2WV33

COMPONENT

Pipe: Galvanized Steel, 2 in Nominal Pipe Size, 30 in Overall Lg, Threaded on Both Ends, Schedule 40 UNIT

Pipe

INCH

SHEET