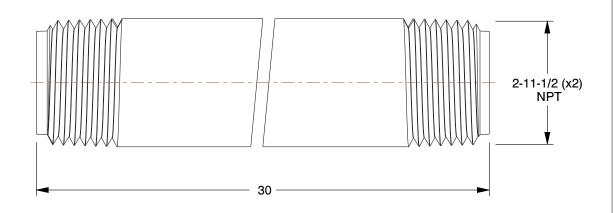

**SCALE** 

0.94

2WV33

COMPONENT

Pipe: Galvanized Steel, 2 in Nominal Pipe Size, 30 in Overall Lg, Threaded on Both Ends, Schedule 40 UNIT

Pipe

INCH

SHEET