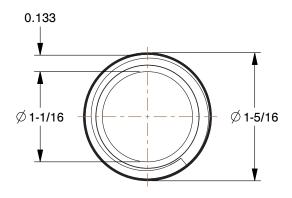

## 2WV23

COMPONENT

Pipe: Galvanized Steel, 1 in Nominal Pipe Size, 5 ft Overall Lg, Threaded on Both Ends, Schedule 40 UNIT

Pipe

INCH

SHEET

1 of 1