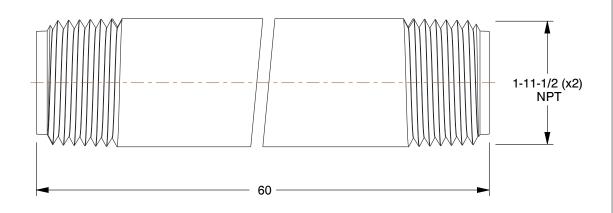

## 2WV23

COMPONENT

Pipe: Galvanized Steel, 1 in Nominal Pipe Size, 5 ft Overall Lg, Threaded on Both Ends, Schedule 40 UNIT

Pipe

INCH

SHEET

1 of 1