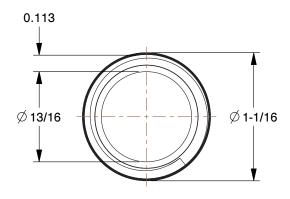

**SCALE** 

1.24

| COMPONENT                                                                                               | Pipe  |        |
|---------------------------------------------------------------------------------------------------------|-------|--------|
| 2WV21                                                                                                   |       | UNIT   |
|                                                                                                         |       | INCH   |
| Pipe: Galvanized Steel, 3/4 in Nominal Pipe<br>Size, 30 in Overall Lg, Threaded on Both Ends,<br>Welded | SHEET |        |
|                                                                                                         |       | 1 of 1 |