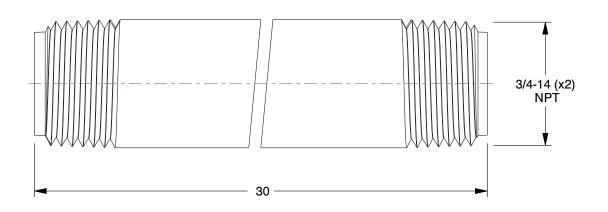

**SCALE** 

1.24

| COMPONENT                                                                                               | Pipe  |        |
|---------------------------------------------------------------------------------------------------------|-------|--------|
| 2WV21                                                                                                   |       | UNIT   |
|                                                                                                         |       | INCH   |
| Pipe: Galvanized Steel, 3/4 in Nominal Pipe<br>Size, 30 in Overall Lg, Threaded on Both Ends,<br>Welded | SHEET |        |
|                                                                                                         |       | 1 of 1 |