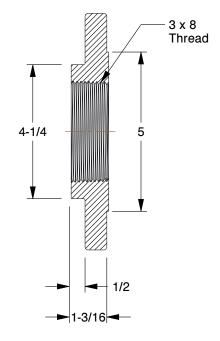

SCALE

0.06

COMPONENT

Floor Flange

## 2WU82

Pipe Flange: Malleable Iron, Floor Flange, 3 in Pipe Size, Floor Flange, Class 150 INCH
SHEET

1 of 1