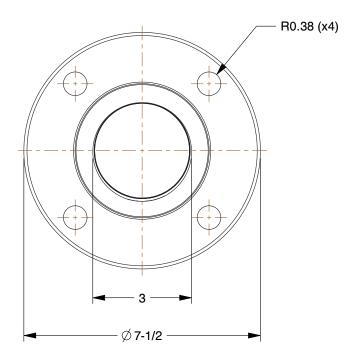

SCALE

0.06

COMPONENT

Floor Flange

## 2WU82

Pipe Flange: Malleable Iron, Floor Flange, 3 in Pipe Size, Floor Flange, Class 150 INCH
SHEET

1 of 1