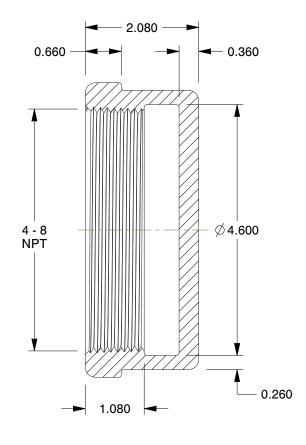

## NOTES:

1. ITEM: Cap

2. TEMP. RANGE: -20° to 366°F 3. PIPE SIZE - PIPE FITTING: 4" 4. MAX. PRESSURE: 300 psi@150°F 5. FITTING CONNECTION TYPE: FNPT

6. FITTING SCHEDULE/CLASS: Class 150 7. PIPE FITTING MATERIAL: Malleable Iron

8. STANDARDS: ASTM A-197, ASTM A47, ASME B16.3 and B16.4, UL Listed, FM Approved