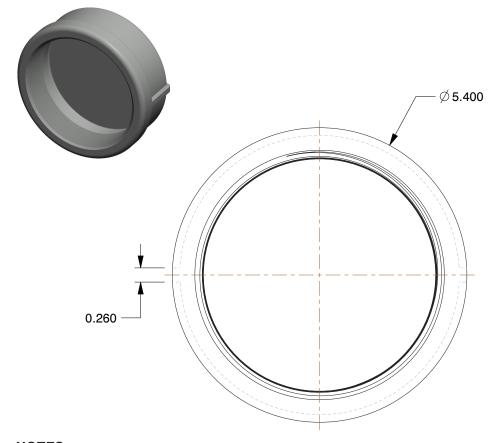

## NOTES:

1. ITEM: Cap

2. TEMP. RANGE: -20° to 366°F 3. PIPE SIZE - PIPE FITTING: 4" 4. MAX. PRESSURE: 300 psi@150°F 5. FITTING CONNECTION TYPE: FNPT

6. FITTING SCHEDULE/CLASS: Class 150 7. PIPE FITTING MATERIAL: Malleable Iron

8. STANDARDS: ASTM A-197, ASTM A47, ASME B16.3 and B16.4, UL Listed, FM Approved