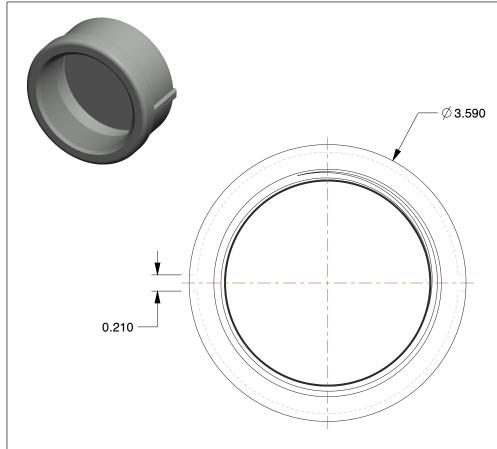

## NOTES:

1. ITEM: Cap

2. TEMP. RANGE: -20° to 366°F
3. PIPE SIZE - PIPE FITTING: 2-1/2"
4. MAX. PRESSURE: 300 psi@150°F
5. FITTING CONNECTION TYPE: FNPT
6. FITTING SCHEDULE/CLASS: Class 150

7. PIPE FITTING MATERIAL: Malleable Iron

8. STANDARDS: ASTM A-197, ASTM A47, ASME B16.3 and B16.4, UL Listed, FM Approved

This drawing is the property of GRAINGER. It contains confidential, proprietary information that is GRAINGER property. Do not disclose to or duplicate for others except as authorized by GRAINGER.

SCALE

**ALE** 0.80

COMPONENT

Black Pipe Fitting

2WU79

Cap,2-1/2 In.,FNPT

INCH SHEET

UNIT

1 of 1