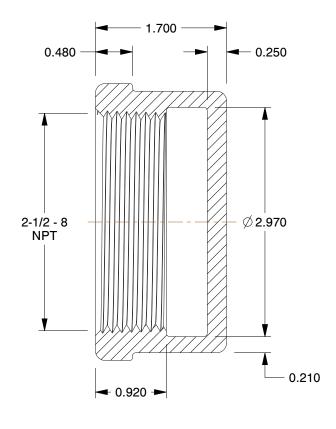

## NOTES:

1. ITEM: Cap

2. TEMP. RANGE: -20° to 366°F
3. PIPE SIZE - PIPE FITTING: 2-1/2"
4. MAX. PRESSURE: 300 psi@150°F
5. FITTING CONNECTION TYPE: FNPT
6. FITTING SCHEDULE/CLASS: Class 150

7. PIPE FITTING MATERIAL: Malleable Iron

8. STANDARDS: ASTM A-197, ASTM A47, ASME B16.3 and B16.4, UL Listed, FM Approved

This drawing is the property of GRAINGER. It contains confidential, proprietary information that is GRAINGER property. Do not disclose to or duplicate for others except as authorized by GRAINGER.

SCALE

**ALE** 0.80

COMPONENT

Black Pipe Fitting

2WU79

Cap,2-1/2 In.,FNPT

INCH SHEET

UNIT

1 of 1