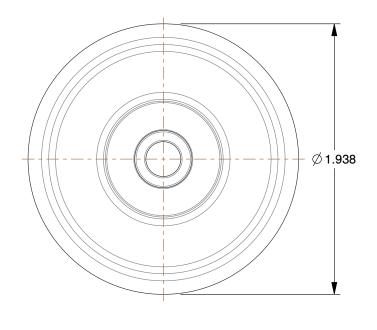

## NOTES:

1. SKATE WHEEL MATERIAL: Aluminum 2. WHEEL LOAD CAPACITY: 75 lb. 3. WHEEL BEARING TYPE: Ball Bearing

100 Grainger Parkway, Lake Forest, Illinois 60045-5201 1-(800) GRAINGER, 1-(800) 472-4643, (847) 535-1000 www.grainger.com

1.45

| COMPONENT        | Skate Wheel                |        |
|------------------|----------------------------|--------|
|                  |                            | UNIT   |
| 2WKP4            |                            | INCH   |
|                  |                            | SHEET  |
| Skate Wheel, Alu | m, 1-15/16"D, 75 lb., PK50 | 1 of 1 |