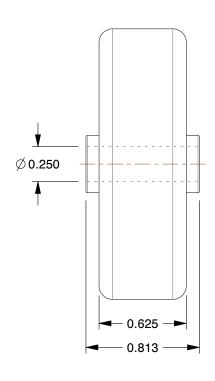

## NOTES:

1. SKATE WHEEL MATERIAL: Aluminum 2. WHEEL LOAD CAPACITY: 75 lb. 3. WHEEL BEARING TYPE: Ball Bearing

100 Grainger Parkway, Lake Forest, Illinois 60045-5201 1-(800) GRAINGER, 1-(800) 472-4643, (847) 535-1000 www.grainger.com

1.45

| COMPONENT        | Skate Wheel                |        |
|------------------|----------------------------|--------|
|                  |                            | UNIT   |
| 2WKP4            |                            | INCH   |
|                  |                            | SHEET  |
| Skate Wheel, Alu | m, 1-15/16"D, 75 lb., PK50 | 1 of 1 |