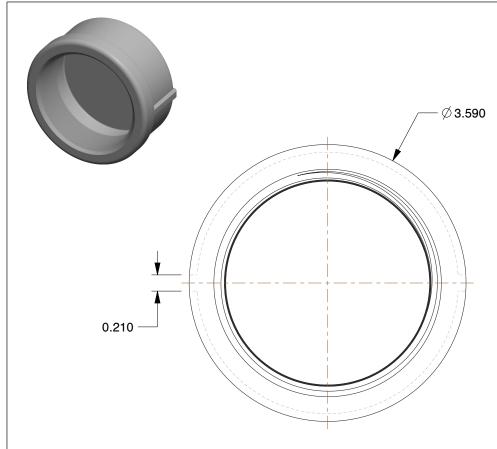

## NOTES:

1. ITEM: Cap

2. PIPE SIZE - PIPE FITTING: 2-1/2"
3. MAX. PRESSURE: 300 psi@150°F
4. FITTING CONNECTION TYPE: FNPT

5. FITTING SCHEDULE/CLASS: Class 150

6. PIPE FITTING MATERIAL: Galvanized Malleable Iron

7. STANDARDS: ASTM A-197, ASTM A47, ASME B16.3 and B16.4, UL Listed, FM Approved, NSF-61 and AB1953 Listed

100 Grainger Parkway, Lake Forest, Illinois 60045-5201 1-(800) GRAINGER, 1-(800) 472-4643, (847) 535-1000 www.grainger.com This file and any associated information and specifications are provided for reference and evaluation purposes only, and is subject to change without notice. Grainger makes no representations, warranties or guarantees as to the appropriateness, accuracy, completeness, or suitability for any purpose, of the file, information or specifications. You are solely responsible for the use of the file, information or specifications.