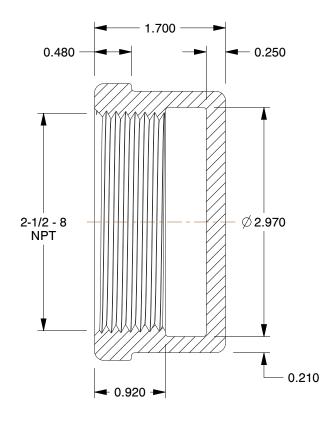

## NOTES:

1. ITEM: Cap

2. PIPE SIZE - PIPE FITTING: 2-1/2"
3. MAX. PRESSURE: 300 psi@150°F
4. FITTING CONNECTION TYPE: FNPT

5. FITTING SCHEDULE/CLASS: Class 150

6. PIPE FITTING MATERIAL: Galvanized Malleable Iron

7. STANDARDS: ASTM A-197, ASTM A47, ASME B16.3 and B16.4, UL Listed, FM Approved, NSF-61 and AB1953 Listed

100 Grainger Parkway, Lake Forest, Illinois 60045-5201 1-(800) GRAINGER, 1-(800) 472-4643, (847) 535-1000 www.grainger.com This file and any associated information and specifications are provided for reference and evaluation purposes only, and is subject to change without notice. Grainger makes no representations, warranties or guarantees as to the appropriateness, accuracy, completeness, or suitability for any purpose, of the file, information or specifications. You are solely responsible for the use of the file, information or specifications.