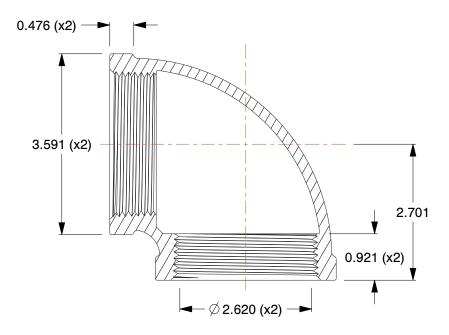

## NOTES:

- 1. ITEM: Elbow, 90°
- 2. PIPE SIZE PIPE FITTING: 2-1/2"
- 3. FITTING CONNECTION TYPE: FNPT
- 4. FITTING SCHEDULE/CLASS: Class 150
- 5. MAX. PRESSURE: 300 psi @ 150°F WOG
- 6. PIPE FITTING MATERIAL: Galvanized Malleable Iron
- 7. STANDARDS: ASTM A-197, ASTM A47,

ASME B16.3 and B16.4, UL Listed, FM Approved, NSF-61 and AB1953 Listed

100 Grainger Parkway, Lake Forest, Illinois 60045-5201 1-(800) GRAINGER, 1-(800) 472-4643, (847) 535-1000 www.grainger.com

This file and any associated information and specifications are provided for reference and evaluation purposes only, and is subject to change without notice. Grainger makes no representations, warranties or guarantees as to the appropriateness, accuracy, completeness, or suitability for any purpose, of the file, information or specifications. You are solely responsible for the use of the file, information or specifications.

This drawing is the property of GRAINGER. It contains confidential, proprietary information that is GRAINGER property. Do not disclose to or duplicate for others except as authorized by GRAINGER.

SCALE

0.52

| COMPONENT | Galvanized Pipe Fitting |       |
|-----------|-------------------------|-------|
| 2WE84     |                         | UNIT  |
|           |                         | INCH  |
|           |                         | SHEET |

Elbow,90 Deg,2 1/2 In,Galvanized

1 of 1