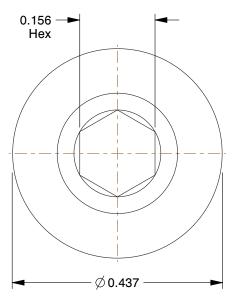

5.02

COMPONENT

Socket Head Cap Screw

2WE11

SHCS, Button, 18-8 SS, 1/4"-20x5/16", PK100 INCH
SHEET