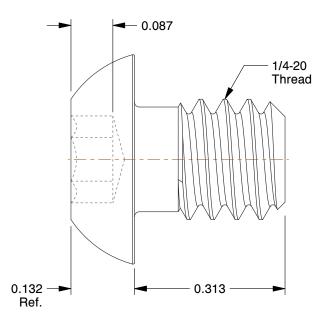

5.02

COMPONENT

Socket Head Cap Screw

2WE11

SHCS, Button, 18-8 SS, 1/4"-20x5/16", PK100 INCH
SHEET