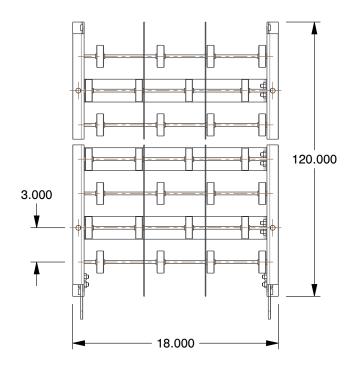

## **ASSEMBLY DETAIL**

## NOTES:

1. WHEEL DIAMETER: 1.9375 2. WHEELS PER FOOT: 16 3. FRAME SHAPE: Straight

4. FRAME MATERIAL : Aluminum

5. SKATE WHEEL MATERIAL : Aluminum

6. WHEEL BEARING TYPE: Ball Bearing 1/4 Dia. 7. LOAD CAPACITY @ 10 FT. CENTERS: 16 lb./ft.

8. MAXIMUM LOAD CAPACITY: 150 lb./ft. (5 ft. Supports)