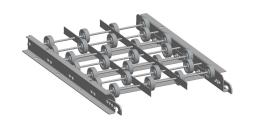

## **ASSEMBLY DETAIL**

## **CLAMP DETAIL**

| COMPONENT | Skate Wheel Conveyor |
|-----------|----------------------|
|           |                      |