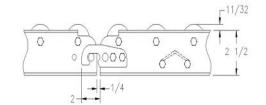

## **CLAMP DETAIL**

| COMPONENT | Skate Wheel Conveyor |
|-----------|----------------------|
|           |                      |

## NOTES:

1. WHEEL DIAMETER: 1.9375 2. WHEELS PER FOOT: 16 3. FRAME SHAPE: Straight

4. FRAME MATERIAL : Aluminum

5. SKATE WHEEL MATERIAL : Aluminum

6. WHEEL BEARING TYPE: Ball Bearing 1/4 Dia. 7. LOAD CAPACITY @ 10 FT. CENTERS: 16 lb./ft.