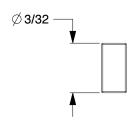

## **NOTES:**

1. MATERIAL: Steel 2. FINISH: Bright 3. HEAD TYPE: T-Head 4. SHANK TYPE: Smooth

5. TIP TYPE: Chisel

6. COLLATION ANGLE: Straight 7. COLLATION TYPE: Adhesive

8. COLLATION CONFIGURATION: Strip