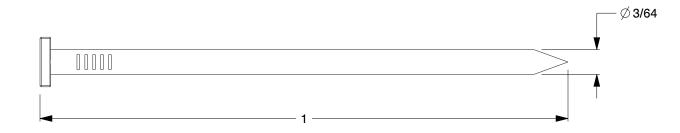

## **NOTES:**

1. MATERIAL: Steel 2. FINISH: Bright 3. HEAD TYPE: T-Head 4. SHANK TYPE: Smooth

5. TIP TYPE: Chisel

6. COLLATION ANGLE: Straight 7. COLLATION TYPE: Adhesive

8. COLLATION CONFIGURATION: Strip

5.50

COMPONENT

Brads

2W806

Brad,18 ga,1 In,PK3000

UNIT &UNIT

SHEET 1 of 1