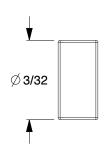

## NOTES:

MATERIAL: Steel
FINISH: Bright
HEAD TYPE: T-Head
SHANK TYPE: Smooth

5. TIP TYPE: Chisel

6. COLLATION ANGLE: Straight 7. COLLATION TYPE: Adhesive

8. COLLATION CONFIGURATION: Strip

100 Grainger Parkway, Lake Forest, Illinois 60045-5201 1-(800) GRAINGER, 1-(800) 472-4643, (847) 535-1000 www.grainger.com This file and any associated information and specifications are provided for reference and evaluation purposes only, and is subject to change without notice. Grainger makes no representations, warranties or guarantees as to the appropriateness, accuracy, completeness, or suitability for any purpose, of the file, information or specifications. You are solely responsible for the use of the file, information or specifications.