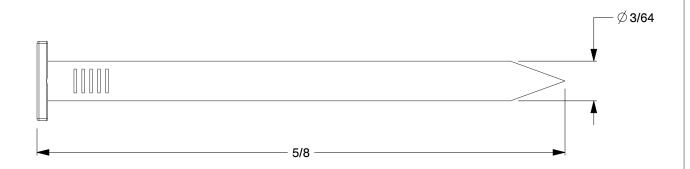

## NOTES:

MATERIAL: Steel
FINISH: Bright
HEAD TYPE: T-Head
SHANK TYPE: Smooth

5. TIP TYPE: Chisel

6. COLLATION ANGLE: Straight 7. COLLATION TYPE: Adhesive

8. COLLATION CONFIGURATION: Strip

100 Grainger Parkway, Lake Forest, Illinois 60045-5201 1-(800) GRAINGER, 1-(800) 472-4643, (847) 535-1000 www.grainger.com This file and any associated information and specifications are provided for reference and evaluation purposes only, and is subject to change without notice. Grainger makes no representations, warranties or guarantees as to the appropriateness, accuracy, completeness, or suitability for any purpose, of the file, information or specifications. You are solely responsible for the use of the file, information or specifications.

8.80

COMPONENT

Brads

2W804

Brad,18 ga,5/8 ln,PK3000

WNIT &UNIT

SHEET

1 of 1