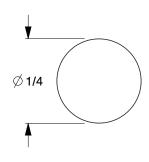

## **NOTES:**

1. MATERIAL: Steel 2. FINISH: Galvanized 3. HEAD TYPE: Full Round 4. SHANK TYPE: Smooth 5. TIP TYPE: Diamond

6. COLLATION ANGLE: 15° 7. COLLATION TYPE: Wire

8. COLLATION CONFIGURATION: Coil

3.67

COMPONENT

Roofing Nails

2W763

Roofing Nail, 1-1/2 In, PK7200

&UNIT SHEET

UNIT

1 of 1