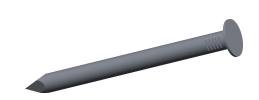

## **NOTES:**

1. MATERIAL: Steel 2. FINISH: Galvanized 3. HEAD TYPE: Full Round 4. SHANK TYPE: Smooth 5. TIP TYPE: Diamond

6. COLLATION ANGLE: 15° 7. COLLATION TYPE: Wire

8. COLLATION CONFIGURATION: Coil

3.67

COMPONENT

Roofing Nails

2W763

Roofing Nail, 1-1/2 In, PK7200

&UNIT SHEET

UNIT

1 of 1