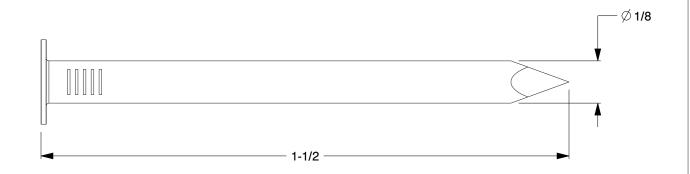

## **NOTES:**

1. MATERIAL: Steel 2. FINISH: Galvanized 3. HEAD TYPE: Full Round 4. SHANK TYPE: Smooth 5. TIP TYPE: Diamond

6. COLLATION ANGLE: 15° 7. COLLATION TYPE: Wire

8. COLLATION CONFIGURATION: Coil

3.67

COMPONENT

Roofing Nails

2W763

Roofing Nail, 1-1/2 In, PK7200

&UNIT SHEET

UNIT

1 of 1