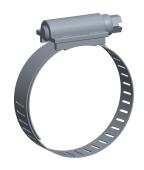

1.09

COMPONENT

Worm Gear Hose Clamp

2W405

Worm Gear Hose Clamp: Interlocked, 9/16 in Hose Clamp Band Wd, 10 PK

INCH

UNIT

1 of 1