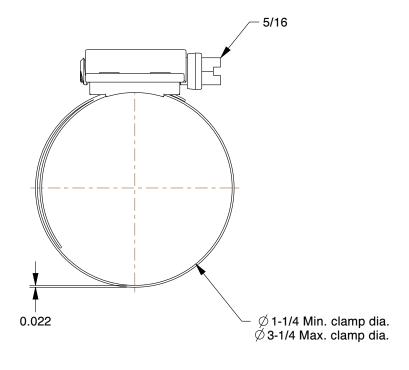

1.09

COMPONENT

Worm Gear Hose Clamp

2W405

Worm Gear Hose Clamp: Interlocked, 9/16 in Hose Clamp Band Wd, 10 PK

INCH

UNIT

1 of 1