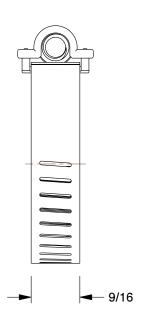

1.09

COMPONENT

Worm Gear Hose Clamp

2W405

Worm Gear Hose Clamp: Interlocked, 9/16 in Hose Clamp Band Wd, 10 PK

INCH

UNIT

1 of 1