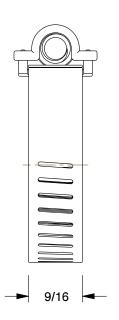

1.20

COMPONENT

Worm Gear Hose Clamp

2W403

Worm Gear Hose Clamp: Interlocked, 9/16 in Hose Clamp Band Wd, 10 PK

INCH

UNIT

1 of 1