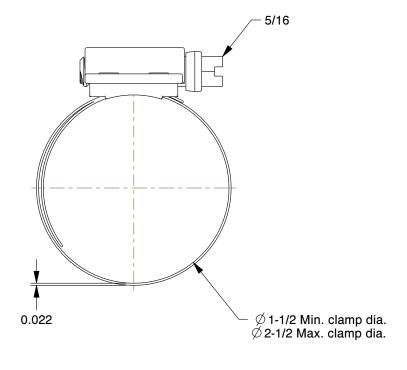

1.20

COMPONENT

Worm Gear Hose Clamp

2W403

Worm Gear Hose Clamp: Interlocked, 9/16 in Hose Clamp Band Wd, 10 PK

INCH

UNIT

1 of 1