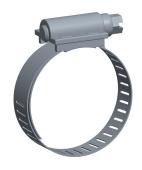

1.20

COMPONENT

Worm Gear Hose Clamp

2W403

Worm Gear Hose Clamp: Interlocked, 9/16 in Hose Clamp Band Wd, 10 PK

INCH

UNIT

1 of 1