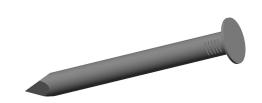

## **NOTES:**

1. MATERIAL: Steel

2. FINISH: Hot Dipped Galvanized

3. HEAD TYPE: Full Round 4. SHANK TYPE: Smooth 5. TIP TYPE: Diamond 6. COLLATION ANGLE: 35°

7. COLLATION TYPE: Tape

8. COLLATION CONFIGURATION: Strip

3.67

2UV98

COMPONENT

Framing Nail, 1-1/2 In, PK1000

UNIT &UNIT SHEET

1 of 1

Framing Nails