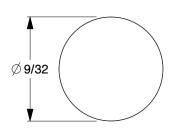

## **NOTES:**

1. MATERIAL: Steel

2. FINISH: Hot Dipped Galvanized

3. HEAD TYPE: Full Round 4. SHANK TYPE: Smooth 5. TIP TYPE: Diamond 6. COLLATION ANGLE: 35°

7. COLLATION TYPE: Tape

8. COLLATION CONFIGURATION: Strip

3.67

2UV98

COMPONENT

Framing Nail, 1-1/2 In, PK1000

UNIT &UNIT SHEET

1 of 1

Framing Nails