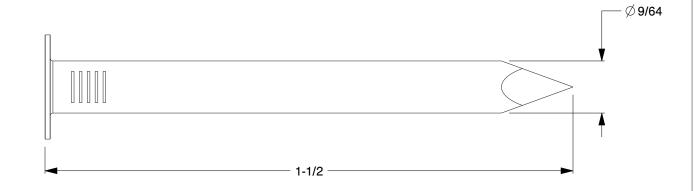

## **NOTES:**

1. MATERIAL: Steel

2. FINISH: Hot Dipped Galvanized

3. HEAD TYPE: Full Round 4. SHANK TYPE: Smooth 5. TIP TYPE: Diamond 6. COLLATION ANGLE: 35°

7. COLLATION TYPE: Tape

8. COLLATION CONFIGURATION: Strip

3.67

2UV98

COMPONENT

Framing Nail, 1-1/2 In, PK1000

UNIT &UNIT SHEET

1 of 1

Framing Nails