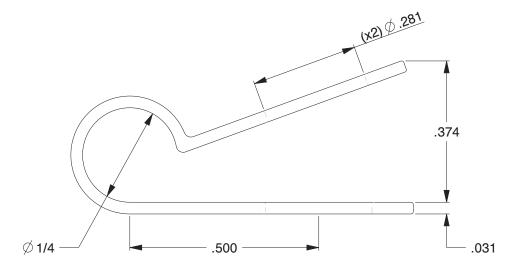

## NOTES:

- Clamp Color Natural
  Clamp Finish Hot Dipped Galvanized
- 3. Material Steel

100 Grainger Parkway, Lake Forest, Illinois 60045-5201 1-(800) GRAINGER, 1-(800) 472-4643, (847) 535-1000 www.grainger.com

3.94

| COMPONENT     | Hardware                 |      |
|---------------|--------------------------|------|
| 2UTD8         |                          | UNI  |
|               |                          | INC  |
|               |                          | SHEE |
| Clamp,w/oCush | ion,Galv,Dia 1/4 In,Pk50 | 1 of |