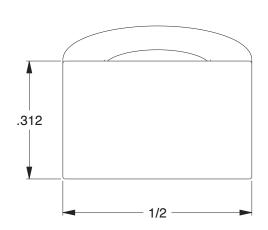

## NOTES:

- Clamp Color Natural
  Clamp Finish Hot Dipped Galvanized
- 3. Material Steel

100 Grainger Parkway, Lake Forest, Illinois 60045-5201 1-(800) GRAINGER, 1-(800) 472-4643, (847) 535-1000 www.grainger.com