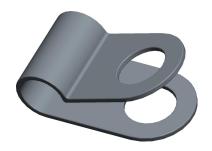

## NOTES:

- Clamp Color Natural
  Clamp Finish Hot Dipped Galvanized
- 3. Material Steel

100 Grainger Parkway, Lake Forest, Illinois 60045-5201 1-(800) GRAINGER, 1-(800) 472-4643, (847) 535-1000 www.grainger.com