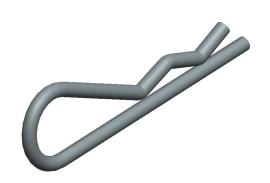

## **NOTES:**

1. TYPE: Hairpin 2. MATERIAL: Steel 3. FINISH: Zinc Plated 4. SHAFT SIZE: 1/4 to 1/2

100 Grainger Parkway, Lake Forest, Illinois 60045-5201 1-(800) GRAINGER, 1-(800) 472-4643, (847) 535-1000 www.grainger.com

3.81

**2UJL1** 

COMPONENT

Cotter Pin, Hairpin, 1/16"Dx1-5/16" L, PK25

Cotter Pin UNIT INCH SHEET 1 of 1