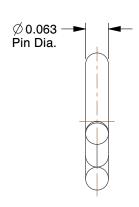

## **NOTES:**

1. TYPE: Hairpin 2. MATERIAL: Steel 3. FINISH: Zinc Plated 4. SHAFT SIZE: 1/4 to 1/2

100 Grainger Parkway, Lake Forest, Illinois 60045-5201 1-(800) GRAINGER, 1-(800) 472-4643, (847) 535-1000 www.grainger.com

3.81

**2UJL1** 

COMPONENT

Cotter Pin, Hairpin, 1/16"Dx1-5/16" L, PK25

Cotter Pin UNIT INCH SHEET 1 of 1