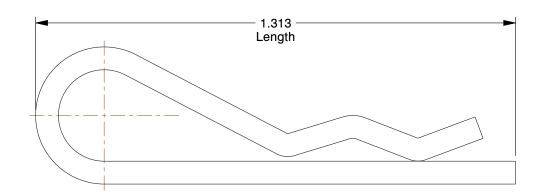

## **NOTES:**

1. TYPE: Hairpin 2. MATERIAL: Steel 3. FINISH: Zinc Plated 4. SHAFT SIZE: 1/4 to 1/2

100 Grainger Parkway, Lake Forest, Illinois 60045-5201 1-(800) GRAINGER, 1-(800) 472-4643, (847) 535-1000 www.grainger.com

3.81

**2UJL1** 

COMPONENT

Cotter Pin, Hairpin, 1/16"Dx1-5/16" L, PK25

Cotter Pin UNIT INCH SHEET 1 of 1