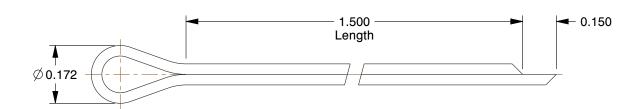

3.51

SCALE

2UHL1

COMPONENT

Cotter Pin, Ext Png, 1/16"Dx1-1/2" L, PK10

| Cotter Pin |        |
|------------|--------|
|            | UNIT   |
|            | INCH   |
|            | SHEET  |
| ' L, PK100 | 1 of 1 |