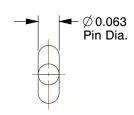

3.51

SCALE

2UHL1

COMPONENT

Cotter Pin, Ext Png, 1/16"Dx1-1/2" L, PK10

| Cotter Pin |        |
|------------|--------|
|            | UNIT   |
|            | INCH   |
|            | SHEET  |
| ' L, PK100 | 1 of 1 |