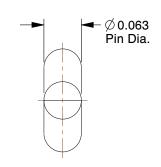

## 2UHK2

COMPONENT

Cotter Pin, Ext Prong, 1/16"Dx1/2" L, PK100

| Cotter Pin |        |
|------------|--------|
|            | UNIT   |
|            | INCH   |
| ' L, PK100 | SHEET  |
|            | 1 of 1 |