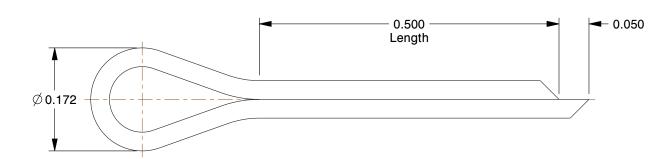

## NOTES:

1. TYPE: Extended Prong
2. MATERIAL: Carbon Steel
3. FINISH: Zinc Plated

100 Grainger Parkway, Lake Forest, Illinois 60045-5201 1-(800) GRAINGER, 1-(800) 472-4643, (847) 535-1000 www.grainger.com This file and any associated information and specifications are provided for reference and evaluation purposes only, and is subject to change without notice. Grainger makes no representations, warranties or guarantees as to the appropriateness, accuracy, completeness, or suitability for any purpose, of the file, information or specifications. You are solely responsible for the use of the file, information or specifications.

## 2UHK2

COMPONENT

Cotter Pin, Ext Prong, 1/16"Dx1/2" L, PK100

| Cotter Pin |        |
|------------|--------|
|            | UNIT   |
|            | INCH   |
| ' L, PK100 | SHEET  |
|            | 1 of 1 |