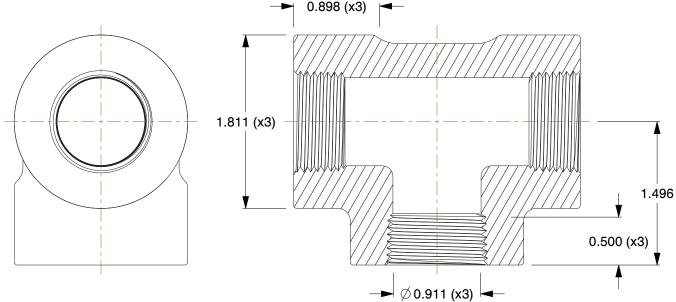

## **NOTES:**

1. ITEM: Tee

2. PIPE SIZE - PIPE FITTING: 3/4"

3. FITTING CONNECTION TYPE: FNPT

4. FITTING SCHEDULE/CLASS: Class 3000

5. MAX. PRESSURE: 3000 psi@100°F

6. PIPE FITTING MATERIAL: 304 Stainless Steel

7. STANDARDS: Material Conforms To ASTM-A-182,

Threads Conform To ANSI/ASME B1.20.1 meets ASME B16.11

100 Grainger Parkway, Lake Forest, Illinois 60045-5201 1-(800) GRAINGER, 1-(800) 472-4643, (847) 535-1000 www.grainger.com This file and any associated information and specifications are provided for reference and evaluation purposes only, and is subject to change without notice. Grainger makes no representations, warranties or guarantees as to the appropriateness, accuracy, completeness, or suitability for any purpose, of the file, information or specifications. You are solely responsible for the use of the file, information or specifications.

This drawing is the property of GRAINGER. It contains confidential, proprietary information that is GRAINGER property. Do not disclose to or duplicate for others except as authorized by GRAINGER.

SCALE

1.00

COMPONENT

Stainless Steel Pipe Fitting

2UA92

Tee,3/4 In,Threaded,304 SS

INCH

UNIT

1 of 1