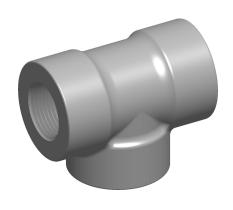

## **NOTES:**

1. ITEM: Tee

2. PIPE SIZE - PIPE FITTING: 3/4"

3. FITTING CONNECTION TYPE: FNPT

4. FITTING SCHEDULE/CLASS: Class 3000

5. MAX. PRESSURE: 3000 psi@100°F

6. PIPE FITTING MATERIAL: 304 Stainless Steel

7. STANDARDS: Material Conforms To ASTM-A-182,

Threads Conform To ANSI/ASME B1.20.1 meets ASME B16.11

100 Grainger Parkway, Lake Forest, Illinois 60045-5201 1-(800) GRAINGER, 1-(800) 472-4643, (847) 535-1000 www.grainger.com This file and any associated information and specifications are provided for reference and evaluation purposes only, and is subject to change without notice. Grainger makes no representations, warranties or guarantees as to the appropriateness, accuracy, completeness, or suitability for any purpose, of the file, information or specifications. You are solely responsible for the use of the file, information or specifications.

1.00

COMPONENT

Stainless Steel Pipe Fitting

2UA92

Tee,3/4 In,Threaded,304 SS

INCH

UNIT

1 of 1