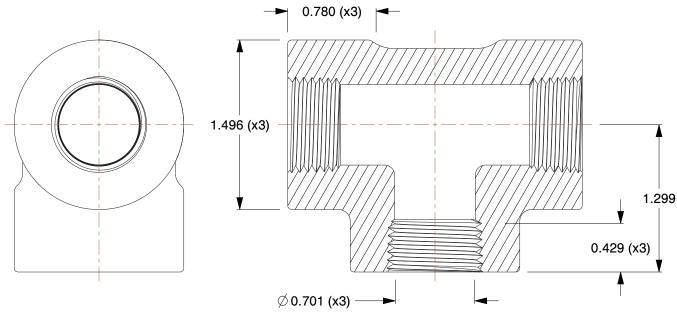

## NOTES:

1. ITEM: Tee

2. PIPE SIZE - PIPE FITTING: 1/2"

3. FITTING CONNECTION TYPE: FNPT

4. FITTING SCHEDULE/CLASS: Class 3000

5. MAX. PRESSURE: 3000 psi@100°F

6. PIPE FITTING MATERIAL: 304 Stainless Steel

7. STANDARDS: Material Conforms To ASTM-A-182,

Threads Conform To ANSI/ASME B1.20.1 meets ASME B16.11

100 Grainger Parkway, Lake Forest, Illinois 60045-5201 1-(800) GRAINGER, 1-(800) 472-4643, (847) 535-1000 www.grainger.com This file and any associated information and specifications are provided for reference and evaluation purposes only, and is subject to change without notice. Grainger makes no representations, warranties or guarantees as to the appropriateness, accuracy, completeness, or suitability for any purpose, of the file, information or specifications. You are solely responsible for the use of the file, information or specifications.

This drawing is the property of GRAINGER. It contains confidential, proprietary information that is GRAINGER property. Do not disclose to or duplicate for others except as authorized by GRAINGER.

1.18

SCALE

2UA91

COMPONENT

Tee,1/2 In,Threaded,304 SS

UNIT INCH SHEET

Stainless Steel Pipe Fitting

1 of 1