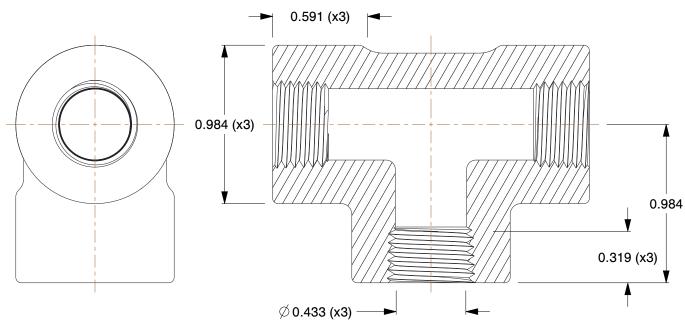

## NOTES:

- 1. ITEM: Tee
- 2. PIPE SIZE PIPE FITTING: 1/4"
- 3. FITTING CONNECTION TYPE: FNPT
- 4. FITTING SCHEDULE/CLASS: Class 3000
- 5. MAX. PRESSURE: 3000 psi@100°F
- 6. PIPE FITTING MATERIAL: 304 Stainless Steel
- 7. STANDARDS: Material Conforms To ASTM-A-182,

Threads Conform To ANSI/ASME B1.20.1 meets ASME B16.11

100 Grainger Parkway, Lake Forest, Illinois 60045-5201 1-(800) GRAINGER, 1-(800) 472-4643, (847) 535-1000 www.grainger.com This file and any associated information and specifications are provided for reference and evaluation purposes only, and is subject to change without notice. Grainger makes no representations, warranties or guarantees as to the appropriateness, accuracy, completeness, or suitability for any purpose, of the file, information or specifications. You are solely responsible for the use of the file, information or specifications.

1.68

COMPONENT

Stainless Steel Pipe Fitting

2UA89

Tee,1/4 In,Threaded,304 SS

INCH

UNIT

SHEET 1 of 1