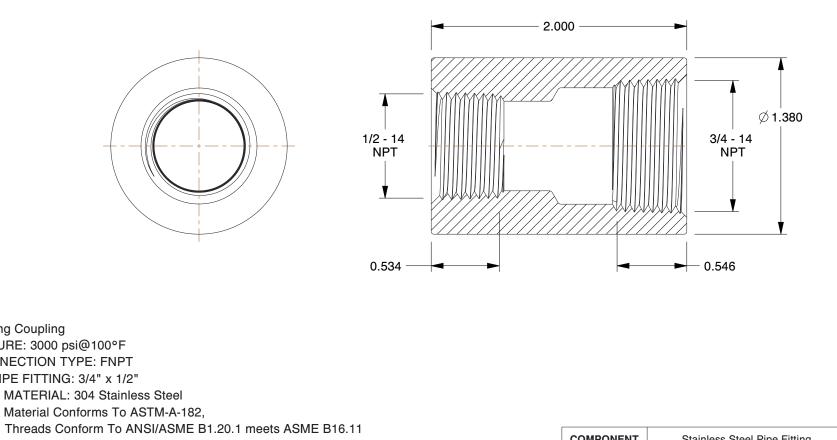

NOTES:

1. ITEM: Reducing Coupling

2. MAX. PRESSURE: 3000 psi@100°F 3. FITTING CONNECTION TYPE: FNPT 4. PIPE SIZE - PIPE FITTING: 3/4" x 1/2"

5. PIPE FITTING MATERIAL: 304 Stainless Steel 6. STANDARDS: Material Conforms To ASTM-A-182,

|                                                                                                                                  |                                                                                                                                                                                                                                                                                                                                       |                                                                                                                                                                                                                    |      | COMPONENT    | Stainless Steel Pipe Fitting          |        |   |
|----------------------------------------------------------------------------------------------------------------------------------|---------------------------------------------------------------------------------------------------------------------------------------------------------------------------------------------------------------------------------------------------------------------------------------------------------------------------------------|--------------------------------------------------------------------------------------------------------------------------------------------------------------------------------------------------------------------|------|--------------|---------------------------------------|--------|---|
| 100 Grainger Parkway, Lake Forest, Illinois 60045-5201<br>1-(800) GRAINGER, 1-(800) 472-4643, (847) 535-1000<br>www.grainger.com | This file and any associated information and specifications are provided for reference and evaluation purposes only,                                                                                                                                                                                                                  | This drawing is the property of<br>GRAINGER. It contains confidential,<br>proprietary information that is<br>GRAINGER property. Do not disclose<br>to or duplicate for others except<br>as authorized by GRAINGER. |      | 2UA85        |                                       | UNIT   |   |
|                                                                                                                                  | and is subject to change without notice. Grainger makes<br>no representations, warranties or guarantees as to the<br>appropriateness, accuracy, completeness, or suitability<br>for any purpose, of the file, information or specifications.<br>You are solely responsible for the use of the file,<br>information or specifications. |                                                                                                                                                                                                                    |      |              |                                       | INCH   |   |
|                                                                                                                                  |                                                                                                                                                                                                                                                                                                                                       |                                                                                                                                                                                                                    |      |              |                                       | SHEET  |   |
|                                                                                                                                  |                                                                                                                                                                                                                                                                                                                                       | SCALE                                                                                                                                                                                                              | 1.33 | Reducing Cou | Reducing Coupling,3/4 x 1/2 In,304 SS | 1 of 1 | 1 |