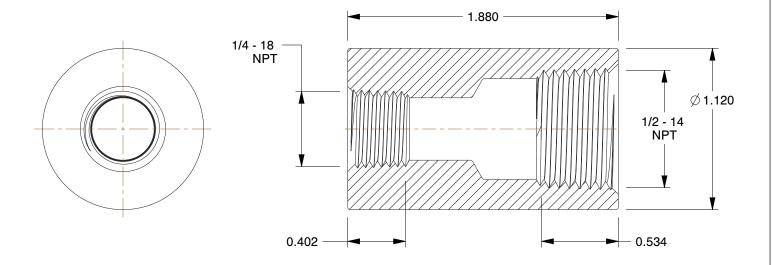

## NOTES:

1. ITEM: Reducing Coupling

2. MAX. PRESSURE: 3000 psi@100°F3. FITTING CONNECTION TYPE: FNPT4. PIPE SIZE - PIPE FITTING: 1/2" x 1/4"

5. PIPE FITTING MATERIAL: 304 Stainless Steel6. STANDARDS: Material Conforms To ASTM-A-182,

Threads Conform To ANSI/ASME B1.20.1 meets ASME B16.11

100 Grainger Parkway, Lake Forest, Illinois 60045-5201 1-(800) GRAINGER, 1-(800) 472-4643, (847) 535-1000 www.grainger.com This file and any associated information and specifications are provided for reference and evaluation purposes only, and is subject to change without notice. Grainger makes no representations, warranties or guarantees as to the appropriateness, accuracy, completeness, or suitability for any purpose, of the file, information or specifications. You are solely responsible for the use of the file, information or specifications.

**SCALE** 1.50

| COMPONENT | Stainless Steel Pipe | Fitting |
|-----------|----------------------|---------|
|           |                      |         |

## 2UA81

Reducing Coupling,1/2 x 1/4 In,304 SS

| _ : |        |  |
|-----|--------|--|
|     | UNIT   |  |
|     | INCH   |  |
| _   | SHEET  |  |
| S   | 1 of 1 |  |