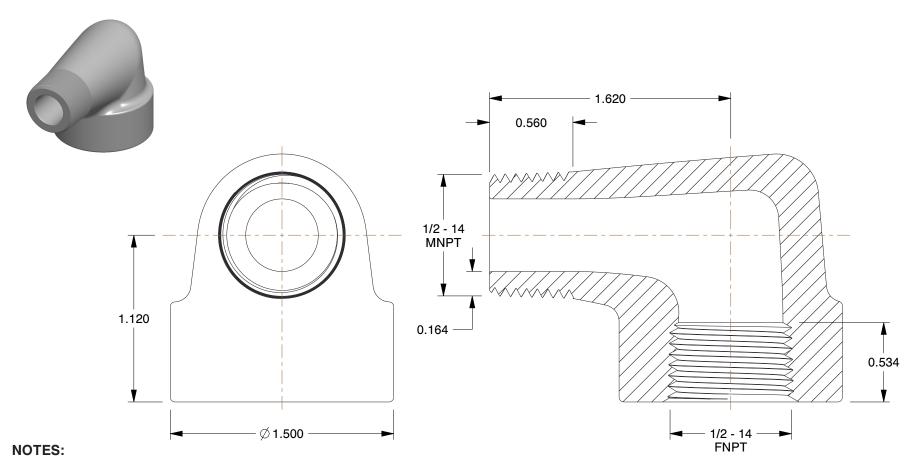

1. ITEM: Street Elbow, 90°

2. PIPE SIZE - PIPE FITTING: 1/2"3. MAX. PRESSURE: 3000 psi@100°F4. FITTING SCHEDULE/CLASS: Class 3000

5. FITTING CONNECTION TYPE: MNPT x FNPT6. PIPE FITTING MATERIAL: 304 Stainless Steel7. STANDARDS: Material Conforms To ASTM-A-182,

Threads Conform To ANSI/ASME B1.20.1 meets ASME B16.11

100 Grainger Parkway, Lake Forest, Illinois 60045-5201 1-(800) GRAINGER, 1-(800) 472-4643, (847) 535-1000 www.grainger.com This file and any associated information and specifications are provided for reference and evaluation purposes only, and is subject to change without notice. Grainger makes no representations, warranties or guarantees as to the appropriateness, accuracy, completeness, or suitability for any purpose, of the file, information or specifications. You are solely responsible for the use of the file, information or specifications.