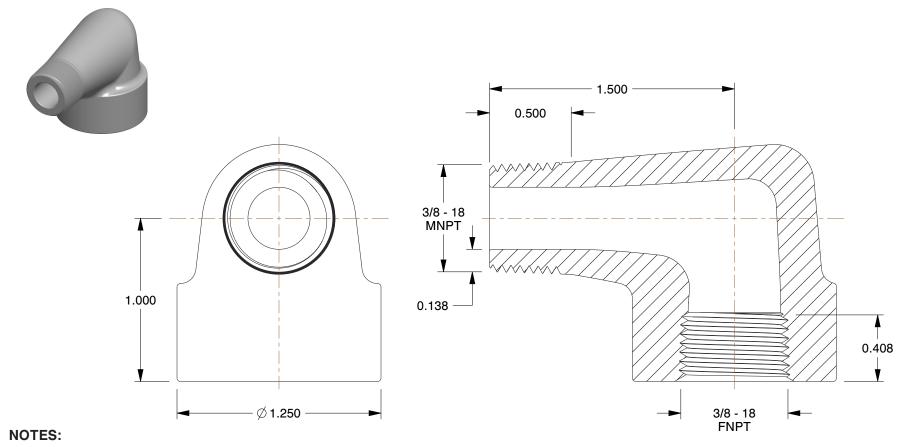

1. ITEM: Street Elbow, 90°

2. PIPE SIZE - PIPE FITTING: 3/8"3. MAX. PRESSURE: 3000 psi@100°F4. FITTING SCHEDULE/CLASS: Class 3000

5. FITTING CONNECTION TYPE: MNPT x FNPT6. PIPE FITTING MATERIAL: 304 Stainless Steel7. STANDARDS: Material Conforms To ASTM-A-182,

Threads Conform To ANSI/ASME B1.20.1 meets ASME B16.11