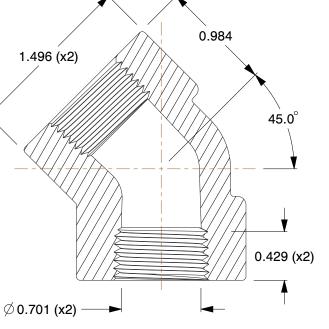

COMPONENT

## NOTES:

- 1. ITEM: Elbow, 45°
- 2. PIPE SIZE PIPE FITTING: 1/2"
- 3. FITTING CONNECTION TYPE: FNPT
- 4. FITTING SCHEDULE/CLASS: Class 3000
- 5. MAX. PRESSURE: 3000 psi@100°F
- 6. PIPE FITTING MATERIAL: 304 Stainless Steel
- 7. STANDARDS: Material Conforms To ASTM-A-182,

Threads Conform To ANSI/ASME B1.20.1 meets ASME B16.11

|  |                                                                                                              |                                                                                                                                                                                                                                                                                                                                       |                                                                                                                                                                                                                    |      | COMPONENT      | Stainless Steel Pipe         | • Fitting |   |
|--|--------------------------------------------------------------------------------------------------------------|---------------------------------------------------------------------------------------------------------------------------------------------------------------------------------------------------------------------------------------------------------------------------------------------------------------------------------------|--------------------------------------------------------------------------------------------------------------------------------------------------------------------------------------------------------------------|------|----------------|------------------------------|-----------|---|
|  | <b>GRAINGER</b>                                                                                              | This file and any associated information and specifications are provided for reference and evaluation purposes only.                                                                                                                                                                                                                  | This drawing is the property of<br>GRAINGER. It contains confidential,<br>proprietary information that is<br>GRAINGER property. Do not disclose<br>to or duplicate for others except<br>as authorized by GRAINGER. |      | 2UA63          |                              | UNIT      |   |
|  |                                                                                                              | and is subject to change without notice. Grainger makes<br>no representations, warranties or guarantees as to the<br>appropriateness, accuracy, completeness, or suitability<br>for any purpose, of the file, information or specifications.<br>You are solely responsible for the use of the file,<br>information or specifications. |                                                                                                                                                                                                                    |      |                |                              | INCH      |   |
|  | 100 Grainger Parkway, Lake Forest, Illinois 60045-5201<br>1-(800) GRAINGER, 1-(800) 472-4643, (847) 535-1000 |                                                                                                                                                                                                                                                                                                                                       |                                                                                                                                                                                                                    |      |                | SHEET                        |           |   |
|  | w.grainger.com                                                                                               |                                                                                                                                                                                                                                                                                                                                       | SCALE                                                                                                                                                                                                              | 1.18 | Elbow,45 Deg,1 | g,1/2 In,304 Stainless Steel | 1 of 1    | ] |

0.738 (x2)