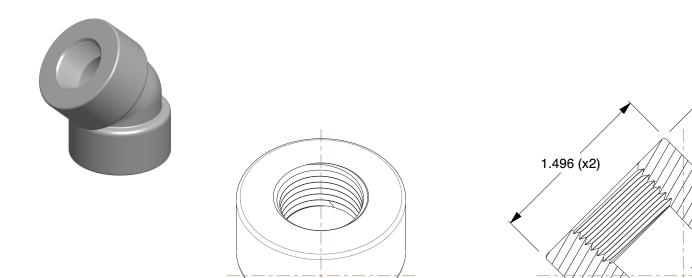

COMPONENT

## NOTES:

- 1. ITEM: Elbow, 45°
- 2. PIPE SIZE PIPE FITTING: 1/2"
- 3. FITTING CONNECTION TYPE: FNPT
- 4. FITTING SCHEDULE/CLASS: Class 3000
- 5. MAX. PRESSURE: 3000 psi@100°F
- 6. PIPE FITTING MATERIAL: 304 Stainless Steel
- 7. STANDARDS: Material Conforms To ASTM-A-182,

Threads Conform To ANSI/ASME B1.20.1 meets ASME B16.11

|  |                                                                                                              |                                                                                                                                                                                                                                                                                                                                       |                                                                                                                                                                                                                    |      | COMPONENT      | Stainless Steel Pipe         | • Fitting |   |
|--|--------------------------------------------------------------------------------------------------------------|---------------------------------------------------------------------------------------------------------------------------------------------------------------------------------------------------------------------------------------------------------------------------------------------------------------------------------------|--------------------------------------------------------------------------------------------------------------------------------------------------------------------------------------------------------------------|------|----------------|------------------------------|-----------|---|
|  | <b>GRAINGER</b>                                                                                              | This file and any associated information and specifications are provided for reference and evaluation purposes only.                                                                                                                                                                                                                  | This drawing is the property of<br>GRAINGER. It contains confidential,<br>proprietary information that is<br>GRAINGER property. Do not disclose<br>to or duplicate for others except<br>as authorized by GRAINGER. |      | 2UA63          |                              | UNIT      |   |
|  |                                                                                                              | and is subject to change without notice. Grainger makes<br>no representations, warranties or guarantees as to the<br>appropriateness, accuracy, completeness, or suitability<br>for any purpose, of the file, information or specifications.<br>You are solely responsible for the use of the file,<br>information or specifications. |                                                                                                                                                                                                                    |      |                |                              | INCH      |   |
|  | 100 Grainger Parkway, Lake Forest, Illinois 60045-5201<br>1-(800) GRAINGER, 1-(800) 472-4643, (847) 535-1000 |                                                                                                                                                                                                                                                                                                                                       |                                                                                                                                                                                                                    |      |                | SHEET                        |           |   |
|  | w.grainger.com                                                                                               |                                                                                                                                                                                                                                                                                                                                       | SCALE                                                                                                                                                                                                              | 1.18 | Elbow,45 Deg,1 | g,1/2 In,304 Stainless Steel | 1 of 1    | ] |