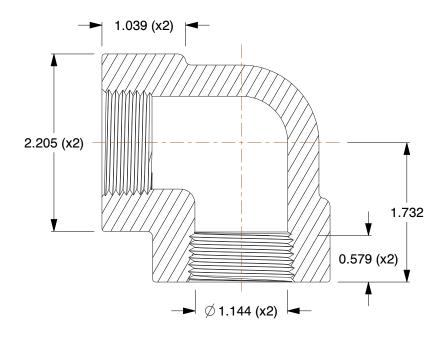

## **NOTES:**

1. ITEM: Elbow, 90°

2. PIPE SIZE - PIPE FITTING: 1"

3. FITTING CONNECTION TYPE: FNPT

4. FITTING SCHEDULE/CLASS: Class 3000

5. MAX. PRESSURE: 3000 psi@100°F

6. PIPE FITTING MATERIAL: 304 Stainless Steel

7. STANDARDS: Material Conforms To ASTM-A-182,

Threads Conform To ANSI/ASME B1.20.1 meets ASME B16.11

100 Grainger Parkway, Lake Forest, Illinois 60045-5201 1-(800) GRAINGER, 1-(800) 472-4643, (847) 535-1000 www.grainger.com This file and any associated information and specifications are provided for reference and evaluation purposes only, and is subject to change without notice. Grainger makes no representations, warranties or guarantees as to the appropriateness, accuracy, completeness, or suitability for any purpose, of the file, information or specifications. You are solely responsible for the use of the file, information or specifications.

This drawing is the property of GRAINGER. It contains confidential, proprietary information that is GRAINGER property. Do not disclose to or duplicate for others except as authorized by GRAINGER.

0.84

SCALE

2UA59

COMPONENT

Elbow,90 Degree,1 In,304 Stainless Steel

Stainless Steel Pipe Fitting

UNIT

INCH

SHEET

1 of 1