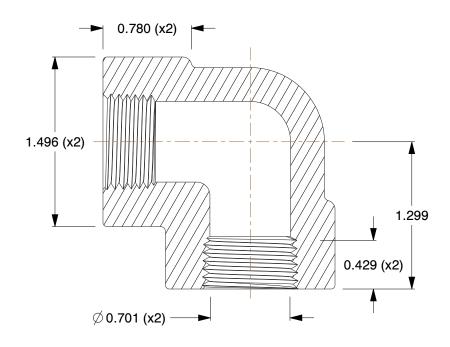

## NOTES:

1. ITEM: Elbow, 90°

2. PIPE SIZE - PIPE FITTING: 1/2"

3. FITTING CONNECTION TYPE: FNPT

4. FITTING SCHEDULE/CLASS: Class 3000

5. MAX. PRESSURE: 3000 psi@100°F

6. PIPE FITTING MATERIAL: 304 Stainless Steel

7. STANDARDS: Material Conforms To ASTM-A-182,

Threads Conform To ANSI/ASME B1.20.1 meets ASME B16.11

100 Grainger Parkway, Lake Forest, Illinois 60045-5201 1-(800) GRAINGER, 1-(800) 472-4643, (847) 535-1000 www.grainger.com This file and any associated information and specifications are provided for reference and evaluation purposes only, and is subject to change without notice. Grainger makes no representations, warranties or guarantees as to the appropriateness, accuracy, completeness, or suitability for any purpose, of the file, information or specifications. You are solely responsible for the use of the file, information or specifications.

This drawing is the property of GRAINGER. It contains confidential, proprietary information that is GRAINGER property. Do not disclose to or duplicate for others except as authorized by GRAINGER.

SCALE

ALE 1.18

## COMPONENT

Stainless Steel Pipe Fitting

## 2UA57

Elbow,90 Deg,1/2 In,304 Stainless Steel

INCH SHEET

UNIT

1 of 1