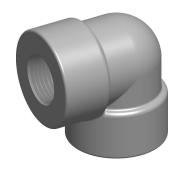

## **NOTES:**

1. ITEM: Elbow, 90°

2. PIPE SIZE - PIPE FITTING: 3/8"

3. FITTING CONNECTION TYPE: FNPT

4. FITTING SCHEDULE/CLASS: Class 3000

5. MAX. PRESSURE: 3000 psi@100°F

6. PIPE FITTING MATERIAL: 304 Stainless Steel

7. STANDARDS: Material Conforms To ASTM-A-182,

Threads Conform To ANSI/ASME B1.20.1 meets ASME B16.11

100 Grainger Parkway, Lake Forest, Illinois 60045-5201 1-(800) GRAINGER, 1-(800) 472-4643, (847) 535-1000 www.grainger.com This file and any associated information and specifications are provided for reference and evaluation purposes only, and is subject to change without notice. Grainger makes no representations, warranties or guarantees as to the appropriateness, accuracy, completeness, or suitability for any purpose, of the file, information or specifications. You are solely responsible for the use of the file, information or specifications.

2UA56

COMPONENT

Elbow,90 Deg,3/8 In,304 Stainless Stee

| Stainless Steel Pipe Fitting |        |
|------------------------------|--------|
|                              | UNIT   |
| 56                           | INCH   |
| 04 Stainless Steel           | SHEET  |
|                              | 1 of 1 |