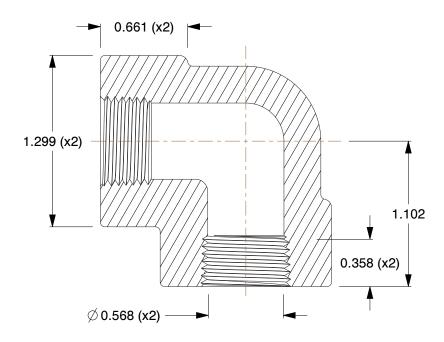

## **NOTES:**

1. ITEM: Elbow, 90°

2. PIPE SIZE - PIPE FITTING: 3/8"

3. FITTING CONNECTION TYPE: FNPT

4. FITTING SCHEDULE/CLASS: Class 3000

5. MAX. PRESSURE: 3000 psi@100°F

6. PIPE FITTING MATERIAL: 304 Stainless Steel

7. STANDARDS: Material Conforms To ASTM-A-182,

Threads Conform To ANSI/ASME B1.20.1 meets ASME B16.11

100 Grainger Parkway, Lake Forest, Illinois 60045-5201 1-(800) GRAINGER, 1-(800) 472-4643, (847) 535-1000 www.grainger.com This file and any associated information and specifications are provided for reference and evaluation purposes only, and is subject to change without notice. Grainger makes no representations, warranties or guarantees as to the appropriateness, accuracy, completeness, or suitability for any purpose, of the file, information or specifications. You are solely responsible for the use of the file, information or specifications.

This drawing is the property of GRAINGER. It contains confidential, proprietary information that is GRAINGER property. Do not disclose to or duplicate for others except as authorized by GRAINGER.

1.37

SCALE

2UA56

COMPONENT

Elbow,90 Deg,3/8 In,304 Stainless Stee

| Stainless Steel Pipe Fitting |        |
|------------------------------|--------|
|                              | UNIT   |
| 56                           | INCH   |
| 04 Stainless Steel           | SHEET  |
|                              | 1 of 1 |