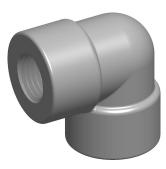

## NOTES:

- 1. ITEM: Elbow, 90°
- 2. PIPE SIZE PIPE FITTING: 1/4"
- 3. FITTING CONNECTION TYPE: FNPT
- 4. FITTING SCHEDULE/CLASS: Class 3000
- 5. MAX. PRESSURE: 3000 psi@100°F
- 6. PIPE FITTING MATERIAL: 304 Stainless Steel
- 7. STANDARDS: Material Conforms To ASTM-A-182,

Threads Conform To ANSI/ASME B1.20.1 meets ASME B16.11

|                                                                                                                                  |                                                                                                                                                                                                                  |                                                                                                                                                                                                                    |      |                | 5                         |        |
|----------------------------------------------------------------------------------------------------------------------------------|------------------------------------------------------------------------------------------------------------------------------------------------------------------------------------------------------------------|--------------------------------------------------------------------------------------------------------------------------------------------------------------------------------------------------------------------|------|----------------|---------------------------|--------|
| <b>GRAINGER</b>                                                                                                                  | This file and any associated information and specifications are provided for reference and evaluation purposes only,                                                                                             | This drawing is the property of<br>GRAINGER. It contains confidential,<br>proprietary information that is<br>GRAINGER property. Do not disclose<br>to or duplicate for others except<br>as authorized by GRAINGER. |      | 2UA55          |                           | UNIT   |
| 100 Grainger Parkway, Lake Forest, Illinois 60045-5201<br>1-(800) GRAINGER, 1-(800) 472-4643, (847) 535-1000<br>www.grainger.com | and is subject to change without notice. Grainger makes no representations, warranties or guarantees as to the                                                                                                   |                                                                                                                                                                                                                    |      |                |                           | INCH   |
|                                                                                                                                  | appropriateness, accuracy, completeness, or suitability<br>for any purpose, of the file, information or specifications.<br>You are solely responsible for the use of the file,<br>information or specifications. |                                                                                                                                                                                                                    |      |                | SHEET                     |        |
|                                                                                                                                  |                                                                                                                                                                                                                  | SCALE                                                                                                                                                                                                              | 1.68 | Elbow,90 Deg,1 | /4 In,304 Stainless Steel | 1 of 1 |