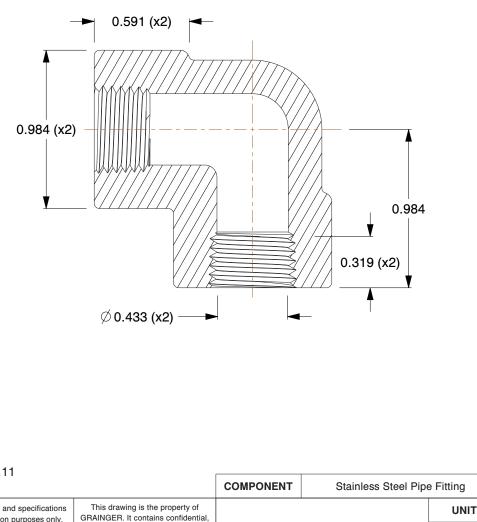

## NOTES:

- 1. ITEM: Elbow, 90°
- 2. PIPE SIZE PIPE FITTING: 1/4"
- 3. FITTING CONNECTION TYPE: FNPT
- 4. FITTING SCHEDULE/CLASS: Class 3000
- 5. MAX. PRESSURE: 3000 psi@100°F
- 6. PIPE FITTING MATERIAL: 304 Stainless Steel
- 7. STANDARDS: Material Conforms To ASTM-A-182,

Threads Conform To ANSI/ASME B1.20.1 meets ASME B16.11

|                                                                                                                                  |                                                                                                                                                                                                                  |                                                                                                                                                                                                                    |      |                | 5                         |        |
|----------------------------------------------------------------------------------------------------------------------------------|------------------------------------------------------------------------------------------------------------------------------------------------------------------------------------------------------------------|--------------------------------------------------------------------------------------------------------------------------------------------------------------------------------------------------------------------|------|----------------|---------------------------|--------|
| <b>GRAINGER</b>                                                                                                                  | This file and any associated information and specifications are provided for reference and evaluation purposes only,                                                                                             | This drawing is the property of<br>GRAINGER. It contains confidential,<br>proprietary information that is<br>GRAINGER property. Do not disclose<br>to or duplicate for others except<br>as authorized by GRAINGER. |      | 2UA55          |                           | UNIT   |
| 100 Grainger Parkway, Lake Forest, Illinois 60045-5201<br>1-(800) GRAINGER, 1-(800) 472-4643, (847) 535-1000<br>www.grainger.com | and is subject to change without notice. Grainger makes no representations, warranties or guarantees as to the                                                                                                   |                                                                                                                                                                                                                    |      |                |                           | INCH   |
|                                                                                                                                  | appropriateness, accuracy, completeness, or suitability<br>for any purpose, of the file, information or specifications.<br>You are solely responsible for the use of the file,<br>information or specifications. |                                                                                                                                                                                                                    |      |                | SHEET                     |        |
|                                                                                                                                  |                                                                                                                                                                                                                  | SCALE                                                                                                                                                                                                              | 1.68 | Elbow,90 Deg,1 | /4 In,304 Stainless Steel | 1 of 1 |