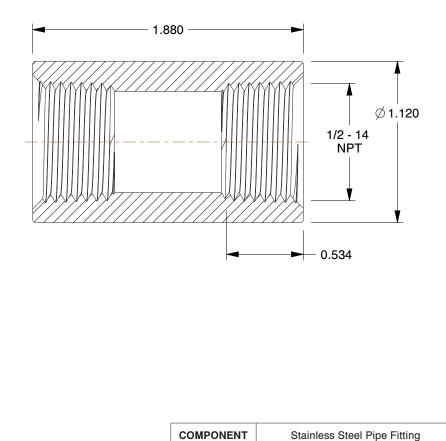

## NOTES:

- 1. ITEM: Coupling
- 2. PIPE SIZE PIPE FITTING: 1/2"
- 3. MAX. PRESSURE: 3000 psi@100°F
- 4. FITTING CONNECTION TYPE: FNPT
- 5. PIPE FITTING MATERIAL: 304 Stainless Steel
- 6. STANDARDS: Material Conforms To ASTM-A-182,

Threads Conform To ANSI/ASME B1.20.1 meets ASME B16.11

| <b>GRAINGER</b>                                                                                                                  | This file and any associated information and specifications are provided for reference and evaluation purposes only.                                                                                                                                                                                                                  | This drawing is the property of<br>GRAINGER. It contains confidential,<br>proprietary information that is<br>GRAINGER property. Do not disclose<br>to or duplicate for others except<br>as authorized by GRAINGER. |      | 2UA51                               | UNIT   |
|----------------------------------------------------------------------------------------------------------------------------------|---------------------------------------------------------------------------------------------------------------------------------------------------------------------------------------------------------------------------------------------------------------------------------------------------------------------------------------|--------------------------------------------------------------------------------------------------------------------------------------------------------------------------------------------------------------------|------|-------------------------------------|--------|
| 100 Grainger Parkway, Lake Forest, Illinois 60045-5201<br>1-(800) GRAINGER, 1-(800) 472-4643, (847) 535-1000<br>www.grainger.com | and is subject to change without notice. Grainger makes<br>no representations, warranties or guarantees as to the<br>appropriateness, accuracy, completeness, or suitability<br>for any purpose, of the file, information or specifications.<br>You are solely responsible for the use of the file,<br>information or specifications. |                                                                                                                                                                                                                    |      |                                     | INCH   |
|                                                                                                                                  |                                                                                                                                                                                                                                                                                                                                       |                                                                                                                                                                                                                    |      |                                     | SHEET  |
|                                                                                                                                  |                                                                                                                                                                                                                                                                                                                                       | SCALE 1                                                                                                                                                                                                            | 1.50 | Coupling,1/2 In,304 Stainless Steel | 1 of 1 |