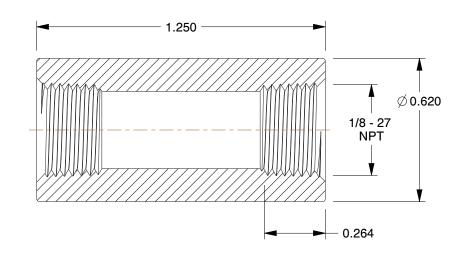

## NOTES:

1. ITEM: Coupling

2. PIPE SIZE - PIPE FITTING: 1/8"3. MAX. PRESSURE: 3000 psi@100°F4. FITTING CONNECTION TYPE: FNPT

5. PIPE FITTING MATERIAL: 304 Stainless Steel6. STANDARDS: Material Conforms To ASTM-A-182,

Threads Conform To ANSI/ASME B1.20.1 meets ASME B16.11

100 Grainger Parkway, Lake Forest, Illinois 60045-5201 1-(800) GRAINGER, 1-(800) 472-4643, (847) 535-1000 www.grainger.com This file and any associated information and specifications are provided for reference and evaluation purposes only, and is subject to change without notice. Grainger makes no representations, warranties or guarantees as to the appropriateness, accuracy, completeness, or suitability for any purpose, of the file, information or specifications. You are solely responsible for the use of the file, information or specifications.