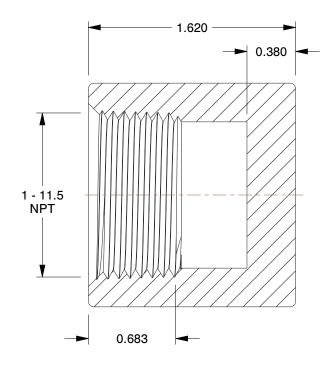

## NOTES:

1. ITEM: Cap

2. PIPE SIZE - PIPE FITTING: 1"

3. MAX. PRESSURE: 3000 psi@100°F 4. FITTING CONNECTION TYPE: FNPT

5. PIPE FITTING MATERIAL: 304 Stainless Steel6. STANDARDS: Material Conforms To ASTM-A-182,

Threads Conform To ANSI/ASME B1.20.1 meets ASME B16.11

## GRAINGER.

100 Grainger Parkway, Lake Forest, Illinois 60045-5201 1-(800) GRAINGER, 1-(800) 472-4643, (847) 535-1000 www.grainger.com This file and any associated information and specifications are provided for reference and evaluation purposes only, and is subject to change without notice. Grainger makes no representations, warranties or guarantees as to the appropriateness, accuracy, completeness, or suitability for any purpose, of the file, information or specifications. You are solely responsible for the use of the file, information or specifications.

**.E** 1.33

COMPONENT

Stainless Steel Pipe Fitting

2UA47

Cap,1 In,304 Stainless Steel

SHEET 1 of 1

UNIT

INCH