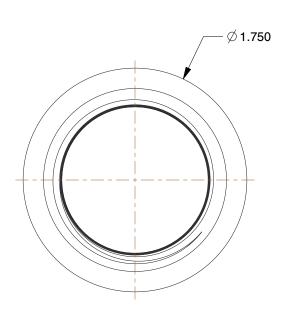

## NOTES:

1. ITEM: Cap

2. PIPE SIZE - PIPE FITTING: 1"

3. MAX. PRESSURE: 3000 psi@100°F 4. FITTING CONNECTION TYPE: FNPT

5. PIPE FITTING MATERIAL: 304 Stainless Steel6. STANDARDS: Material Conforms To ASTM-A-182,

## GRAINGER.

100 Grainger Parkway, Lake Forest, Illinois 60045-5201 1-(800) GRAINGER, 1-(800) 472-4643, (847) 535-1000 www.grainger.com This file and any associated information and specifications are provided for reference and evaluation purposes only, and is subject to change without notice. Grainger makes no representations, warranties or guarantees as to the appropriateness, accuracy, completeness, or suitability for any purpose, of the file, information or specifications. You are solely responsible for the use of the file, information or specifications.