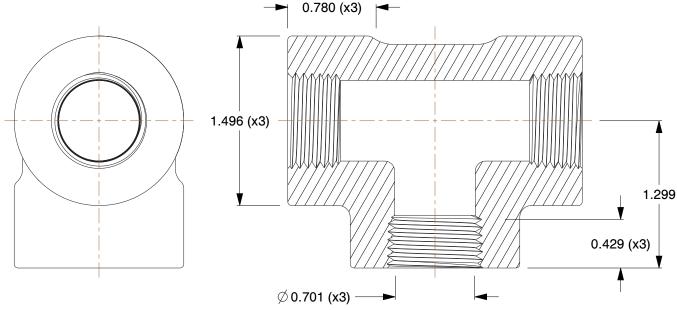

## **NOTES:**

- 1. ITEM: Tee
- 2. PIPE SIZE PIPE FITTING: 1/2"
- 3. FITTING CONNECTION TYPE: FNPT
- 4. FITTING SCHEDULE/CLASS: Class 3000
- 5. MAX. PRESSURE: 3000 psi@100°F
- 6. PIPE FITTING MATERIAL: 316 Stainless Steel
- 7. STANDARDS: Threads conform to ASME B1.20.1 NPT;

Materials conform to ASTM A182, Dimension conform to ASME B16.11

100 Grainger Parkway, Lake Forest, Illinois 60045-5201 1-(800) GRAINGER, 1-(800) 472-4643, (847) 535-1000 www.grainger.com This file and any associated information and specifications are provided for reference and evaluation purposes only, and is subject to change without notice. Grainger makes no representations, warranties or guarantees as to the appropriateness, accuracy, completeness, or suitability for any purpose, of the file, information or specifications. You are solely responsible for the use of the file, information or specifications.

1.18

COMPONENT

Stainless Steel Pipe Fitting

2UA33

Tee,1/2 In,Threaded,316 SS

INCH

UNIT

SHEET