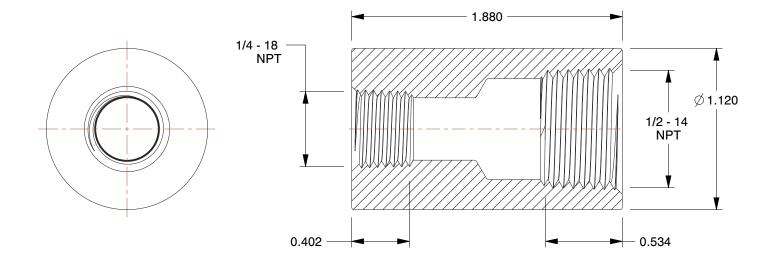

## NOTES:

1. ITEM: Reducing Coupling

2. MAX. PRESSURE: 3000 psi@100°F3. FITTING CONNECTION TYPE: FNPT4. PIPE SIZE - PIPE FITTING: 1/2" x 1/4"

5. PIPE FITTING MATERIAL: 316 Stainless Steel6. STANDARDS: Material Conforms To ASTM-A-182,

Threads Conform To ANSI/ASME B1.20.1 meets ASME B16.11

100 Grainger Parkway, Lake Forest, Illinois 60045-5201 1-(800) GRAINGER, 1-(800) 472-4643, (847) 535-1000 www.grainger.com This file and any associated information and specifications are provided for reference and evaluation purposes only, and is subject to change without notice. Grainger makes no representations, warranties or guarantees as to the appropriateness, accuracy, completeness, or suitability for any purpose, of the file, information or specifications. You are solely responsible for the use of the file, information or specifications.

## 2UA23

Reducing Coupling, 1/2 x 1/4 ln, 316 SS

INCH
SHEET

1 of 1