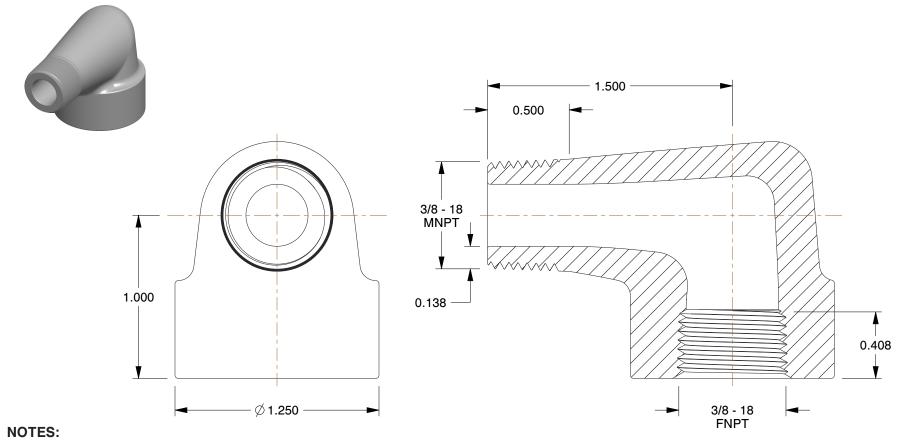

1. ITEM: Street Elbow, 90°

2. PIPE SIZE - PIPE FITTING: 3/8"3. MAX. PRESSURE: 3000 psi@100°F4. FITTING SCHEDULE/CLASS: Class 3000

5. FITTING CONNECTION TYPE: MNPT x FNPT6. PIPE FITTING MATERIAL: 316 Stainless Steel7. STANDARDS: Material Conforms To ASTM-A-182,

Threads Conform To ANSI/ASME B1.20.1 meets ASME B16.11

100 Grainger Parkway, Lake Forest, Illinois 60045-5201 1-(800) GRAINGER, 1-(800) 472-4643, (847) 535-1000 www.grainger.com This file and any associated information and specifications are provided for reference and evaluation purposes only, and is subject to change without notice. Grainger makes no representations, warranties or guarantees as to the appropriateness, accuracy, completeness, or suitability for any purpose, of the file, information or specifications. You are solely responsible for the use of the file, information or specifications.