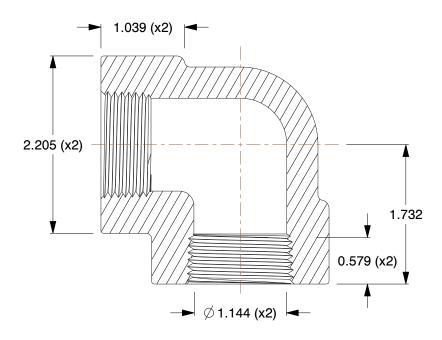

## NOTES:

1. ITEM: Elbow, 90°

2. PIPE SIZE - PIPE FITTING: 1"

3. FITTING CONNECTION TYPE: FNPT

4. FITTING SCHEDULE/CLASS: Class 3000

5. MAX. PRESSURE: 3000 psi@100°F

6. PIPE FITTING MATERIAL: 316 Stainless Steel

7. STANDARDS: Material Conforms To ASTM-A-182,

Threads Conform To ANSI/ASME B1.20.1 meets ASME B16.11

100 Grainger Parkway, Lake Forest, Illinois 60045-5201 1-(800) GRAINGER, 1-(800) 472-4643, (847) 535-1000 www.grainger.com This file and any associated information and specifications are provided for reference and evaluation purposes only, and is subject to change without notice. Grainger makes no representations, warranties or guarantees as to the appropriateness, accuracy, completeness, or suitability for any purpose, of the file, information or specifications. You are solely responsible for the use of the file, information or specifications.