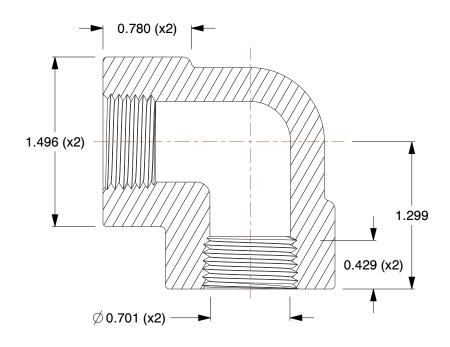

## NOTES:

1. ITEM: Elbow, 90°

2. PIPE SIZE - PIPE FITTING: 1/2"

3. FITTING CONNECTION TYPE: FNPT

4. FITTING SCHEDULE/CLASS: Class 3000

5. MAX. PRESSURE: 3000 psi@100°F

6. PIPE FITTING MATERIAL: 316 Stainless Steel

7. STANDARDS: Material Conforms To ASTM-A-182,

Threads Conform To ANSI/ASME B1.20.1 meets ASME B16.11

100 Grainger Parkway, Lake Forest, Illinois 60045-5201 1-(800) GRAINGER, 1-(800) 472-4643, (847) 535-1000 www.grainger.com

This file and any associated information and specifications are provided for reference and evaluation purposes only, and is subject to change without notice. Grainger makes no representations, warranties or quarantees as to the appropriateness, accuracy, completeness, or suitability for any purpose, of the file, information or specifications. You are solely responsible for the use of the file, information or specifications.

This drawing is the property of GRAINGER. It contains confidential, proprietary information that is GRAINGER property. Do not disclose to or duplicate for others except as authorized by GRAINGER.

SCALE

1.18

COMPONENT

2TY89

Elbow,90 Deg,1/2 In,316 Stainless Ste

| Stainless Steel Pipe Fitting |        |
|------------------------------|--------|
|                              | UNIT   |
| 89                           | INCH   |
| 16 Stainless Steel           | SHEET  |
|                              | 1 of 1 |