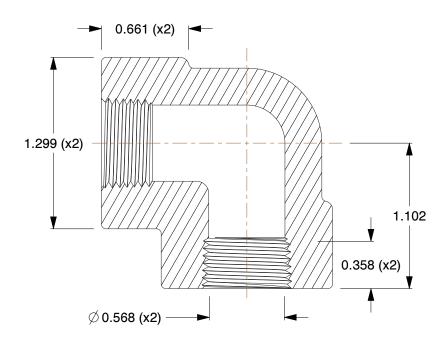

## **NOTES:**

1. ITEM: Elbow, 90°

2. PIPE SIZE - PIPE FITTING: 3/8"

3. FITTING CONNECTION TYPE: FNPT

4. FITTING SCHEDULE/CLASS: Class 3000

5. MAX. PRESSURE: 3000 psi@100°F

6. PIPE FITTING MATERIAL: 316 Stainless Steel

7. STANDARDS: Material Conforms To ASTM-A-182,

Threads Conform To ANSI/ASME B1.20.1 meets ASME B16.11

100 Grainger Parkway, Lake Forest, Illinois 60045-5201 1-(800) GRAINGER, 1-(800) 472-4643, (847) 535-1000 www.grainger.com This file and any associated information and specifications are provided for reference and evaluation purposes only, and is subject to change without notice. Grainger makes no representations, warranties or guarantees as to the appropriateness, accuracy, completeness, or suitability for any purpose, of the file, information or specifications. You are solely responsible for the use of the file, information or specifications.

This drawing is the property of GRAINGER. It contains confidential, proprietary information that is GRAINGER property. Do not disclose to or duplicate for others except as authorized by GRAINGER.

SCALE

1.37

COMPONENT

Stainless Steel Pipe Fitting

2TY88

Elbow,90 Deg,3/8 In,316 Stainless Steel

INCH
SHEET

1 of 1